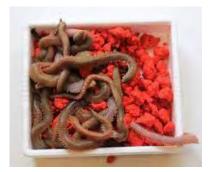

### BAITS

Only the one supplied by the Organization is allowed and it will probably consist of 6 boxes of beach worms and one box of Korean worms.

Pack:

- 6 sandworm
- 1 Korean worm

Pack pricee 25 € x Nº packs ...... = .....€