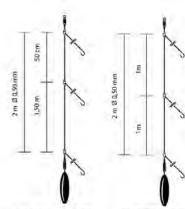

**RECOMMENDED TIPPETS** 

66 cm

66 cm

66 cm

2 m Ø 0,50 mm

BAJO TRIPLE 2M

BAJO 3 ALTOS 2M

BAJO DOBLE 2 M

2 m @ 0.50 mm

BAIO 3 CENTRADOS 7M