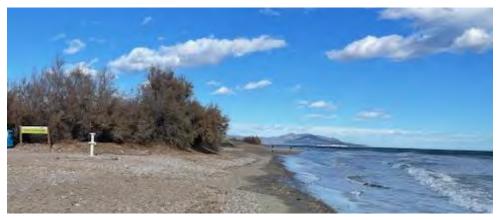

<u>**Pinar and Gurugú beaches**</u>, located 60 km to the south, are approximately 3 km long. of fine sand, with completely sandy bottoms.

ROUTE BY CAR

<u>**Ribera de Cabanes Beach (Torre la Sal).**</u> It has a length of close to 2000 meters, 15 meters wide, made up of gravel and sand with mixed bottoms, and has its northern beginning in the Marina D'or urbanization. Located 45 km south of the concentration hotel.