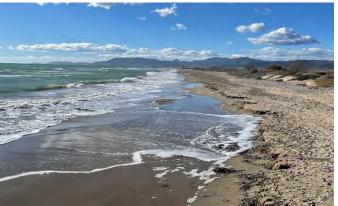

# **COMPETITION VENUES**

**North Beach of Peñíscola,** approximate length, 5km, beach mostly with sandy bottoms, with some mixed areas of area and rock. Good access from the hotel, with a promenade along the entire length of the stage, width of the beach approximately 40 m.

<u>**Pinar and Gurugú beaches**</u>, located 60 km to the south, are approximately 3 km long. of fine sand, with completely sandy bottoms.

ROUTE BY CAR

<u>**Ribera de Cabanes Beach (Torre la Sal).**</u> It has a length of close to 2000 meters, 15 meters wide, made up of gravel and sand with mixed bottoms, and has its northern beginning in the Marina D'or urbanization. Located 45 km south of the concentration hotel.