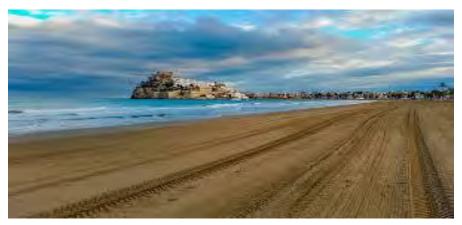

# **COMPETITION VENUES**

**North Beach of Peñíscola,** approximate length, 5km, beach mostly with sandy bottoms, with some mixed areas of area and rock. Good access from the hotel, with a promenade along the entire length of the stage, width of the beach approximately 40 m.