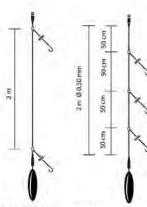

**RECOMMENDED TIPPETS** 

66 cm

66 cm

66 cm

2 m Ø 0,50 mm

BAJO TRIPLE 2M

BAJO 3 ALTOS 2M

BAJO DOBLE 2 M

2 m @ 0.50 mm

BAIO 3 CENTRADOS 7M