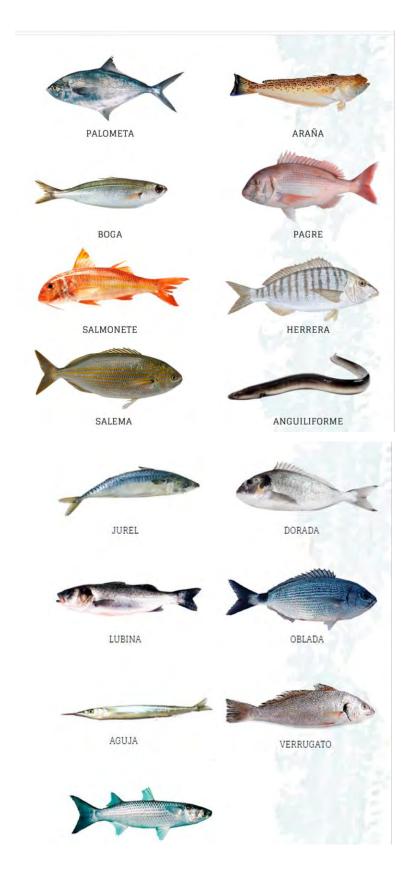

### Most Common Fish

JUREL: (Trachurus trachurus) Saurel. PALOMETA: (Trachinotus ovatus) Palomine – Trachinote PAGRE: (Pagrus pagrus)Parge HERRERA: (Lithognathus mormyrus) Marbré – Mourme DORADA: (Sparus aurata) Daurade - Aurade - Dorade LUBINA:( Dicentrarchus labrax) Bar - Loup SALEMA: (Sarpa salpa)Saupe OBLADA: (Oblada melanura) Oblade VERRUGATO: (Umbrina cirrosa) Corb - Ombrine LISA: (Chelon labrosus) Mulet ANGUILIFORMES: (myliobatis aquila) Aigle commun(Anguilliformes) SALMONETE:( Mullus surmuletus) Rouget de roche. AGUJA: (Belone belone) Orphie – Aiguille BOGA: (Boops boops) Bogue ARAÑA: (Trachinus araneus) Vive araignée

# **COMMON FISH**