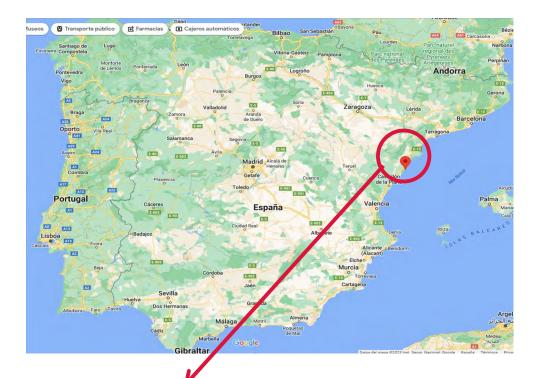

# ACCESS TO PEÑISCOLA

### By plane

- A Barcelona Airport 212km.
- B Reus Airport (Tarragona) 128km.
- C CastellÓn Airport, Costa de Azahar 25km.
- D Valencia Airport 144,8km.

#### <u>By rail</u>

Nearest station Benicarló, 5 km

By road

A.- From Valencia

B.- Barcelona