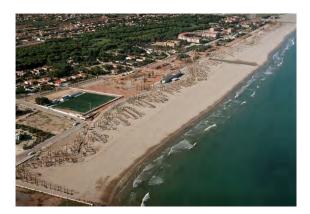

<u>**Pinar and Gurugú beaches**</u>, located 60 km to the south, are approximately 3 km long. of fine sand, with completely sandy bottoms.

ROUTE BY CAR

<u>**Ribera de Cabanes Beach (Torre la Sal).**</u> It has a length of close to 2000 meters, 15 meters wide, made up of gravel and sand with mixed bottoms, and has its northern beginning in the Marina D'or urbanization. Located 45 km south of the concentration hotel.

**ROUTE BY CAR** 

**Torreblanca beach.** South beach of Torreblanca, has an approximate length of 1000 meters of sand and pebbles with mixed bottoms with a predominance of sand. Located 30 km south of the concentration hotel.